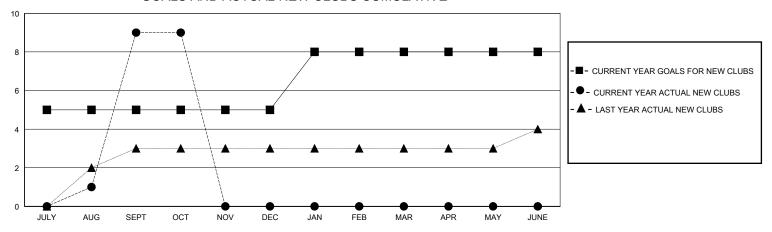

## GOALS AND ACTUAL NEW CLUBS CUMULATIVE

## District 322C2

GMT: LOCATION INDIA GMT CA

| Clubs         |               |             |               | Members               |                       |                         |                                                    |  |
|---------------|---------------|-------------|---------------|-----------------------|-----------------------|-------------------------|----------------------------------------------------|--|
|               | RESULTS FOR   | R 2024-2025 |               | RESULTS FOR 2024-2025 |                       |                         |                                                    |  |
| QUARTER       | NEW CLUB GOAL | NEW CLUBS   | DROPPED CLUBS | QUARTER MEMB          | ER GROWTH NET<br>GOAL | MEMBER GROWTH<br>ACTUAL | DROPPED<br>MEMBERS ACTUAL<br>(including transfers) |  |
| JULY/AUG/SEPT | 5             | 9           | 0             | JULY/AUG/SEPT         | 100                   | 243                     | 26                                                 |  |
| OCT/NOV/DEC   | 0             | 0           | 0             | OCT/NOV/DEC           | 130                   | 21                      | 1                                                  |  |
| JAN/FEB/MAR   | 3             | 0           | 0             | JAN/FEB/MAR           | 95                    | 0                       | 0                                                  |  |
| APR/MAY/JUNE  | 0             | 0           | 0             | APR/MAY/JUNE          | 40                    | 0                       | 0                                                  |  |