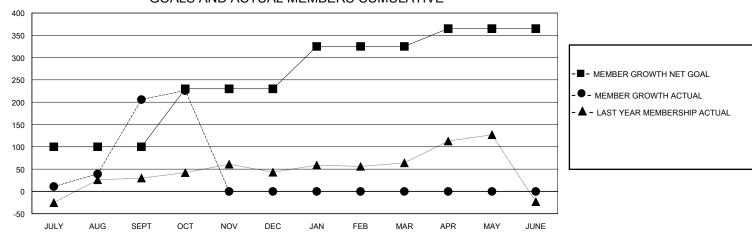

## GOALS AND ACTUAL MEMBERS CUMULATIVE

| DROPPED CLUBS: 0 |    | 26 CLUBS OF 57 ADDED 1 OR MORE<br>NEW MEMBERS | GENDER DISTRIBUTION  MALE 1,598 (66.28%) |              |   |
|------------------|----|-----------------------------------------------|------------------------------------------|--------------|---|
| DROPPED MEMBERS  |    |                                               | FEMALE                                   | 812 (33.68%) |   |
| DECEASED         | 0  | CLICK HERE FOR CUMULATIVE                     | TOTAL FAMILY UNIT MEMBERS                |              | 0 |
| CLUB CANCELLED   | 0  | MEMBERSHIP DATA                               | FAMILY MEMBERS                           | PAVING HAI F | 0 |
| OTHER            | 26 |                                               | DUES                                     | TATINOTIALI  | Ū |
| TOTAL            | 26 |                                               |                                          |              |   |

## District 322C2

GMT: LOCATION INDIA GMT CA

| Clubs         |               |             |               | Members               |                       |                         |                                                    |  |
|---------------|---------------|-------------|---------------|-----------------------|-----------------------|-------------------------|----------------------------------------------------|--|
|               | RESULTS FOR   | R 2024-2025 |               | RESULTS FOR 2024-2025 |                       |                         |                                                    |  |
| QUARTER       | NEW CLUB GOAL | NEW CLUBS   | DROPPED CLUBS | QUARTER MEMB          | ER GROWTH NET<br>GOAL | MEMBER GROWTH<br>ACTUAL | DROPPED<br>MEMBERS ACTUAL<br>(including transfers) |  |
| JULY/AUG/SEPT | 5             | 9           | 0             | JULY/AUG/SEPT         | 100                   | 243                     | 26                                                 |  |
| OCT/NOV/DEC   | 0             | 0           | 0             | OCT/NOV/DEC           | 130                   | 21                      | 1                                                  |  |
| JAN/FEB/MAR   | 3             | 0           | 0             | JAN/FEB/MAR           | 95                    | 0                       | 0                                                  |  |
| APR/MAY/JUNE  | 0             | 0           | 0             | APR/MAY/JUNE          | 40                    | 0                       | 0                                                  |  |